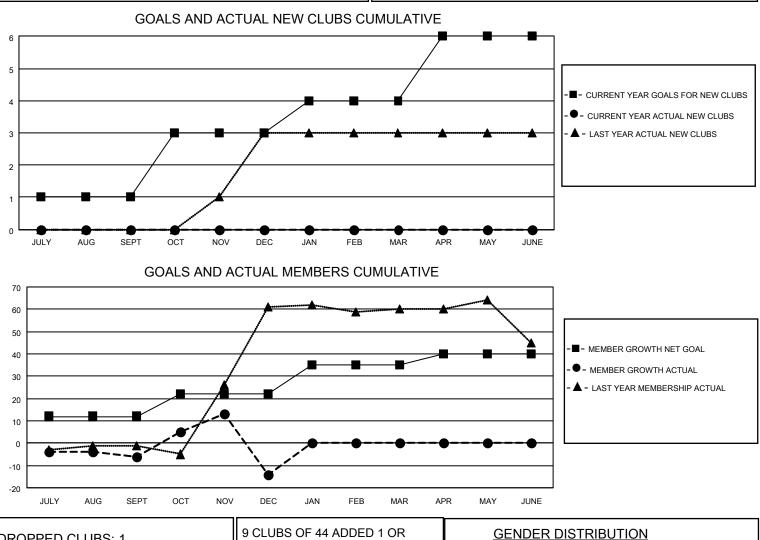

## LOCATION HUNGARY

District 119

Results as of: 12/31/2021

| Clubs                 |               |           |               | Members               |                        |                         |                                                    |
|-----------------------|---------------|-----------|---------------|-----------------------|------------------------|-------------------------|----------------------------------------------------|
| RESULTS FOR 2021-2022 |               |           |               | RESULTS FOR 2021-2022 |                        |                         |                                                    |
| QUARTER               | NEW CLUB GOAL | NEW CLUBS | DROPPED CLUBS | QUARTER               | BER GROWTH NET<br>GOAL | MEMBER GROWTH<br>ACTUAL | DROPPED<br>MEMBERS ACTUAL<br>(including transfers) |
| JULY/AUG/SEPT         | 1             | 0         | 0             | JULY/AUG/SEPT         | 12                     | 6                       | 10                                                 |
| OCT/NOV/DEC           | 2             | 0         | 1             | OCT/NOV/DEC           | 10                     | 26                      | 34                                                 |
| JAN/FEB/MAR           | 1             | 0         | 0             | JAN/FEB/MAR           | 13                     | 0                       | 0                                                  |
| APR/MAY/JUNE          | 2             | 0         | 0             | APR/MAY/JUNE          | 5                      | 0                       | 0                                                  |

| DROPPED CLUBS: 1  | 9 CLUBS OF 44 ADDED 1 OR<br>MORE NEW MEMBERS | GENDER DISTRIBUTION                |              |
|-------------------|----------------------------------------------|------------------------------------|--------------|
|                   |                                              | MALE                               | 536 (58.77%) |
|                   |                                              | FEMALE                             | 373 (40.90%) |
| DROPPED MEMBERS   |                                              | NON BINARY                         | 0 (0.00%)    |
|                   |                                              | PREFER NOT TO ANSWER               | 3 (0.33%)    |
| DECEASED 2        |                                              | -                                  |              |
| CLUB CANCELLED 13 | CLICK HERE FOR CUMULATIVE                    | TOTAL FAMILY UNIT MEMBERS          | s 171        |
| OTHER 29          | MEMBERSHIP DATA                              |                                    |              |
| TOTAL 44          |                                              | FAMILY MEMBERS PAYING HALF DUES 87 |              |
|                   |                                              |                                    |              |